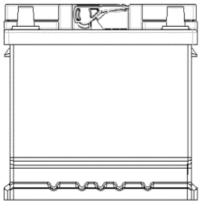

## **TECHNICAL DATA SHEET**

Type No.: PMF55205 Created : 05.02.2022 Modified : 05.02.2022

| PERFORMANCE               |         |    |                          | CONTAINER                                                               |        |  |
|---------------------------|---------|----|--------------------------|-------------------------------------------------------------------------|--------|--|
| VOLTAGE:                  | 12      | V  | Group:                   | LB1                                                                     | L.Gray |  |
| C20:                      | 52      | Ah | Hold Down:               | B13                                                                     |        |  |
| CCA:                      | 520     | EN | Please refer to the cata | Please refer to the catalog or our website for the details of hold down |        |  |
| Vibration:                | V3      |    | types of the battery cor | types of the battery container.                                         |        |  |
| Endurance:                | E1      |    |                          | COVER                                                                   |        |  |
| Water consumption:        | W4      |    | Type:                    | Heat sealed                                                             | L.Gray |  |
| Technology:               | Flooded |    | Polarity:                | L                                                                       |        |  |
| Grid alloy:               | Ca/Ca   |    | Terminals:               | Standard                                                                |        |  |
|                           |         |    | Filter:                  | 2 Filters both sides                                                    |        |  |
|                           |         |    |                          |                                                                         |        |  |
|                           |         |    |                          |                                                                         |        |  |
| WEIGHT AND STD. DIMENSION |         |    |                          | HANDLES                                                                 |        |  |
| Battery weight:           | 12,1    | kg | Handles:                 | 1 handle                                                                |        |  |
| Volume acid:              | 2,8     | 1  |                          | REMARK                                                                  |        |  |
| Length:                   | 208     | mm |                          |                                                                         |        |  |
| Width:                    | 174     | mm |                          |                                                                         |        |  |
| Height:                   | 174     | mm |                          |                                                                         |        |  |
| Total Height:             | 174     | mm |                          |                                                                         |        |  |
|                           |         |    |                          |                                                                         |        |  |
|                           |         |    |                          |                                                                         |        |  |
|                           |         |    |                          |                                                                         |        |  |
|                           |         |    |                          |                                                                         |        |  |
|                           |         |    |                          |                                                                         |        |  |