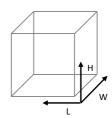

## **TECHNICAL DATA SHEET**

Type No.: PMF55205 Created : 05.02.2022 Modified : 05.02.2022

| PERFORMANCE               |         |    |                          | CONTAINER                                                               |        |  |
|---------------------------|---------|----|--------------------------|-------------------------------------------------------------------------|--------|--|
| VOLTAGE:                  | 12      | V  | Group:                   | LB1                                                                     | L.Gray |  |
| C20:                      | 52      | Ah | Hold Down:               | B13                                                                     |        |  |
| CCA:                      | 520     | EN | Please refer to the cata | Please refer to the catalog or our website for the details of hold down |        |  |
| Vibration:                | V3      |    | types of the battery cor | types of the battery container.                                         |        |  |
| Endurance:                | E1      |    |                          | COVER                                                                   |        |  |
| Water consumption:        | W4      |    | Type:                    | Heat sealed                                                             | L.Gray |  |
| Technology:               | Flooded |    | Polarity:                | L                                                                       |        |  |
| Grid alloy:               | Ca/Ca   |    | Terminals:               | Standard                                                                |        |  |
|                           |         |    | Filter:                  | 2 Filters both sides                                                    |        |  |
|                           |         |    |                          |                                                                         |        |  |
|                           |         |    |                          |                                                                         |        |  |
| WEIGHT AND STD. DIMENSION |         |    |                          | HANDLES                                                                 |        |  |
| Battery weight:           | 12,1    | kg | Handles:                 | 1 handle                                                                |        |  |
| Volume acid:              | 2,8     | 1  |                          | REMARK                                                                  |        |  |
| Length:                   | 208     | mm |                          |                                                                         |        |  |
| Width:                    | 174     | mm |                          |                                                                         |        |  |
| Height:                   | 174     | mm |                          |                                                                         |        |  |
| Total Height:             | 174     | mm |                          |                                                                         |        |  |
|                           |         |    |                          |                                                                         |        |  |
|                           |         |    |                          |                                                                         |        |  |
|                           |         |    |                          |                                                                         |        |  |
|                           |         |    |                          |                                                                         |        |  |
|                           |         |    |                          |                                                                         |        |  |