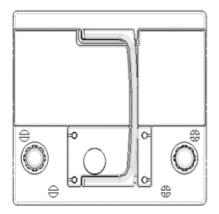

## **TECHNICAL DATA SHEET**

Type No.: PMF55205 Created : 05.02.2022 Modified : 05.02.2022

| PERFORMANCE               |         |    |                          | CONTAINER                                                               |        |  |
|---------------------------|---------|----|--------------------------|-------------------------------------------------------------------------|--------|--|
| VOLTAGE:                  | 12      | V  | Group:                   | LB1                                                                     | L.Gray |  |
| C20:                      | 52      | Ah | Hold Down:               | B13                                                                     |        |  |
| CCA:                      | 520     | EN | Please refer to the cata | Please refer to the catalog or our website for the details of hold down |        |  |
| Vibration:                | V3      |    | types of the battery cor | types of the battery container.                                         |        |  |
| Endurance:                | E1      |    |                          | COVER                                                                   |        |  |
| Water consumption:        | W4      |    | Type:                    | Heat sealed                                                             | L.Gray |  |
| Technology:               | Flooded |    | Polarity:                | L                                                                       |        |  |
| Grid alloy:               | Ca/Ca   |    | Terminals:               | Standard                                                                |        |  |
|                           |         |    | Filter:                  | 2 Filters both sides                                                    |        |  |
|                           |         |    |                          |                                                                         |        |  |
|                           |         |    |                          |                                                                         |        |  |
| WEIGHT AND STD. DIMENSION |         |    |                          | HANDLES                                                                 |        |  |
| Battery weight:           | 12,1    | kg | Handles:                 | 1 handle                                                                |        |  |
| Volume acid:              | 2,8     | 1  |                          | REMARK                                                                  |        |  |
| Length:                   | 208     | mm |                          |                                                                         |        |  |
| Width:                    | 174     | mm |                          |                                                                         |        |  |
| Height:                   | 174     | mm |                          |                                                                         |        |  |
| Total Height:             | 174     | mm |                          |                                                                         |        |  |
|                           |         |    |                          |                                                                         |        |  |
|                           |         |    |                          |                                                                         |        |  |
|                           |         |    |                          |                                                                         |        |  |
|                           |         |    |                          |                                                                         |        |  |
|                           |         |    |                          |                                                                         |        |  |