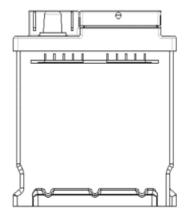

## **TECHNICAL DATA SHEET**

Type No.: PMF55205 Created : 05.02.2022 Modified : 05.02.2022

| PERFORMANCE               |         |    |                          | CONTAINER                                                               |        |  |
|---------------------------|---------|----|--------------------------|-------------------------------------------------------------------------|--------|--|
| VOLTAGE:                  | 12      | V  | Group:                   | LB1                                                                     | L.Gray |  |
| C20:                      | 52      | Ah | Hold Down:               | B13                                                                     |        |  |
| CCA:                      | 520     | EN | Please refer to the cata | Please refer to the catalog or our website for the details of hold down |        |  |
| Vibration:                | V3      |    | types of the battery cor | types of the battery container.                                         |        |  |
| Endurance:                | E1      |    |                          | COVER                                                                   |        |  |
| Water consumption:        | W4      |    | Type:                    | Heat sealed                                                             | L.Gray |  |
| Technology:               | Flooded |    | Polarity:                | L                                                                       |        |  |
| Grid alloy:               | Ca/Ca   |    | Terminals:               | Standard                                                                |        |  |
|                           |         |    | Filter:                  | 2 Filters both sides                                                    |        |  |
|                           |         |    |                          |                                                                         |        |  |
|                           |         |    |                          |                                                                         |        |  |
| WEIGHT AND STD. DIMENSION |         |    |                          | HANDLES                                                                 |        |  |
| Battery weight:           | 12,1    | kg | Handles:                 | 1 handle                                                                |        |  |
| Volume acid:              | 2,8     | 1  |                          | REMARK                                                                  |        |  |
| Length:                   | 208     | mm |                          |                                                                         |        |  |
| Width:                    | 174     | mm |                          |                                                                         |        |  |
| Height:                   | 174     | mm |                          |                                                                         |        |  |
| Total Height:             | 174     | mm |                          |                                                                         |        |  |
|                           |         |    |                          |                                                                         |        |  |
|                           |         |    |                          |                                                                         |        |  |
|                           |         |    |                          |                                                                         |        |  |
|                           |         |    |                          |                                                                         |        |  |
|                           |         |    |                          |                                                                         |        |  |